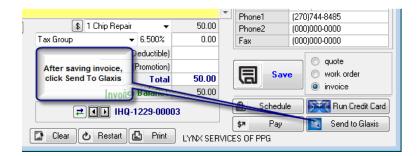

After you have saved your information you can create an invoice for any of your Lynx Accounts. Once you have saved the invoice click the Send to Glaxis button in the lower right corner of your Order Entry Window.