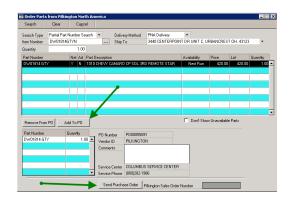

To create a PO for Pilkington add the part you need to your order and then check the box to the left of the part and click make PNA PO.

| QuickQuote        | (7) 201            | 0 - Chevrol                  | et 💌            | Camaro         |           | <ul> <li>2 Doi</li> </ul> | or Coup     | e     |         | -              | A Choose | Account          | 100           | 61,12        |
|-------------------|--------------------|------------------------------|-----------------|----------------|-----------|---------------------------|-------------|-------|---------|----------------|----------|------------------|---------------|--------------|
| NAGS Glass        | C Misc Parts       | C Misc La                    |                 |                | Inventory |                           | thorization |       | NAGS •  |                |          | ASTER            |               |              |
| W01814GTYN        | Windshield (sola   | rilW/Third Viso              | r Fritifw//Remo | te Start) 10-1 | 0         | 4                         | 15.00       | 3.30  | 0.00    | 786.40         |          |                  |               |              |
|                   |                    |                              |                 |                |           |                           |             |       |         |                |          |                  |               |              |
| W01813GTYN        | Windshield (sola   | rilW/Third Viso              | r Frit) 10-10   |                |           |                           | 0.00        | 3.30  | 0.00    | 722.65         | I        |                  |               |              |
|                   |                    |                              |                 |                |           |                           |             |       |         |                |          | 🖄 eMai           |               |              |
| Q11719GTYN        | Quarter (left)(en  | capculated [sola             | ri 10-10        |                |           |                           | 0.00        | 1.90  | 0.00    | 461.80         |          |                  | Cause of Lo   | 202          |
| 0011718GTYN       | Quarter (right)(er | ncapsulated((so              | lar) 10-10      |                |           |                           | 0.00        | 1.90  | 0.00    | 461.80         |          | Contact          |               |              |
|                   |                    |                              |                 |                |           |                           |             |       |         |                |          | PO Nbr.          |               |              |
| D11717GTNN        | Door (left)(front) | solar) 10-10                 |                 |                |           |                           | 0.00        | 1.40  | 0.00    | 353.60         |          | Stock<br>License |               |              |
|                   |                    |                              |                 |                |           |                           |             |       |         |                |          | Mileage          |               |              |
| D11716GTNN        | Door (right)(fron) | lisolar) 10-10               |                 |                |           |                           | 0.00        | 1.40  | 0.00    | 353.60         |          | VIN              |               |              |
|                   |                    |                              |                 |                |           |                           |             |       |         | <b>•</b>       |          | AUTH             |               |              |
| IAH000004         | Adhesive (I)       |                              |                 |                |           |                           |             |       | 0       | 22.95 🔺        |          | DOL              |               |              |
| IAH000448         | Adhesive (I)       |                              |                 |                |           |                           |             |       | 0       | 42.50          |          | Policy           |               |              |
| 2219252           | Cover(M) L         | ift Gate (GM)<br>UPPER Right |                 |                |           |                           |             |       | 9       | 3.42           |          | Agent            |               |              |
| /w/D1813          |                    |                              | nm (CRTV EXT    | н)             |           |                           |             |       | 3       | 49.56 🖵        |          | REF#             |               |              |
| ALL HW 🔹          | 😯 View Vehic       | le View Part                 | Bemovi          |                | Add       | Intchg                    | PAd         | Pol   | ish Lat | or to i MINETO | Н        |                  |               |              |
| Part & Descriptio | an                 |                              |                 | Glaxis         | PO No     | umber Q                   | TY I        | Kit L | abor    | List Discount  | Net      | Ci               | stomer / Insu | ured         |
| DW01814GTYN       | Windshield (sola   | )(w/Third Visor              | Frit)(w//Remo   | еS             |           |                           | 1 0.0       | 10    | 0.00 7  | 86.40 00.000%  | 786.40   | 1st/las          | 1             |              |
|                   |                    |                              |                 |                |           |                           |             |       |         |                |          | Add1             | \$            |              |
|                   |                    |                              |                 |                |           |                           |             |       |         |                |          | Add2             |               |              |
|                   | K                  |                              |                 |                |           |                           |             |       |         |                |          | City             |               |              |
| Check box to:     | 😳 Make PNA PI      | Make PD                      | Authorize       | 2              | <b> </b>  |                           |             | \$    | < < W/9 | iRepair> ▼     |          | St/Pos           |               |              |
| Install Location  | 1                  |                              | Vehicle Co      | lor            | •         |                           | Tax Grou    | р     |         | • 0.000%       | 0.00     | Phone            |               |              |
| Bus, / Pers, <-   |                    | Mobile                       | Advertising     |                |           |                           |             |       |         |                |          | Fax              | -             |              |
| Install At 💈      |                    |                              | -               |                | -         |                           |             |       |         | (Promotion)    |          | T GR             |               | ~ .          |
| City, ST, ZIP     |                    |                              | Installer       |                | •         |                           |             |       |         | Total          | 786.40   |                  |               | e quote      |
| Cross Street      |                    |                              | Job Status      |                | -         |                           |             |       | Invoi   | ice Balance    |          | 同                |               | work order   |
| Phone 1           |                    |                              | 3:02:25 PI      | 4              |           |                           |             | 足     | 41      |                |          | -                |               | invoice 🗧    |
| Comments          |                    |                              | Sched           |                |           | TE MASTE                  | D           | -     |         |                |          | <u>ه</u>         | Schedule 📑    | Run Credit ( |
|                   |                    |                              |                 |                |           |                           |             |       |         |                |          |                  |               |              |

Then in the next window click add to PO and then click send PO you will then get a Pilkington sales order number to confirm the order.